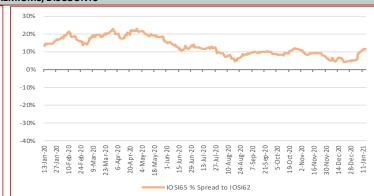

Iron Ore Seaborne (CFR Qingdao)
IOSI65 65% Fe Fines USD/dmt

194.65

1.85 0.96%

January 15th, 2021

Iron Ore Port Stock (FOT Qingdao) IOPLI 62.5% Fe Lump RMB/t

1389

84 6.44%

Week Ending January 15th, 2021