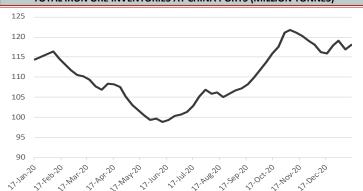

### **Inventory Levels**

Iron Ore Inventory at Chinese Ports (35) million tonnes

118.12

1.23 1.05%

Week Ending January 15th, 2021

Steel Inventory in China million tonnes

11.00

0.59 5.67%