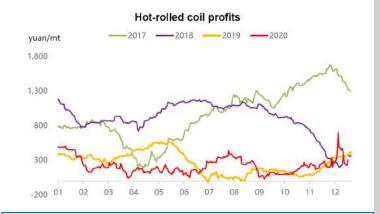

0.89

January 14th, 2021

Steel Rebar (China Domestic) RMB/t

**Steel Price** 

4490

10 0.22%

Week Ending January 8th, 2021