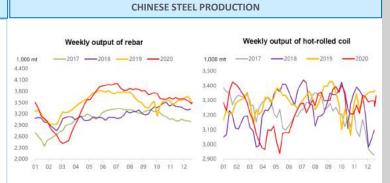

|  |  |  |  |
|                                                                        |        |              |                                                   |  |  |  |  |  |  |

**CHINESE STEEL MILL PROFITABILITY** 

Note: 1 Costs in the table are caluclated based on todays market prices and facout our management, sales, financial and depreciations fees.

2. The cost refers to average cost in the industry based on SMM's survey of small, medium and large mills in China

## 200 CHINESE STEEL MILL PROFITABILITY 1,000 800 400 400 200 Rebar Profit for BOF Mill HRC Profit for BOF Mill

### **CHINESE STEEL MILL PROFITABILITY**

1,000 mt

6,000

2,000

1.000





# Total Social Steel Inventory CHINESE STEEL INVENTORIES 25 20 Total Social Steel Inventory Total Steel Inventory at Steel Mills



Payment Terms

### IRON ORE INDEX SPECIFICATIONS, COMPILATION RATIONALE AND DATA EXCLUSIONS

|                   | IRON ORE INDEX SPECIFICATIONS, COMPILATION RATIONALE AND DATA EXCLUSIONS |                      |                         |                                                                                                                                                      |                                                                                                                                                               |                                                                        |                  |               |  |  |  |  |  |
|-------------------|--------------------------------------------------------------------------|----------------------|------