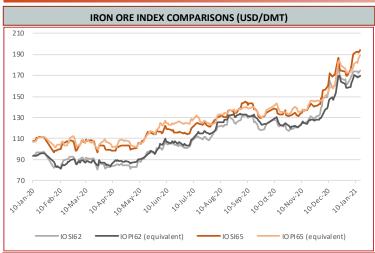

|                                       | 10.93%           | 5                | IOSI65                                            |                                        | 65% Fe F              | ines              |                   | 20.25                                  |                                                                             | 11.61                  | %                  |





| IRON ORE BRAND SPOT PRICE ASSESMENTS |       |                |                |                         |        |                          |                |  |  |  |  |
|--------------------------------------|-------|----------------|----------------|-------------------------|--------|--------------------------|----------------|--|--|--|--|
| January 15th, 2021                   | PORT  | STOCK INDEX (F | RMB/WT)        | January 15th, 2021      | SEABO  | SEABORNE INDEX (USD/DMT) |                |  |  |  |  |
|                                      | Price | Change         | Diff to IOPI62 |                         | Price  | Change                   | Diff to IOSI62 |  |  |  |  |
| Roy Hill                             | 1134  | 5              | -37            | Roy Hill