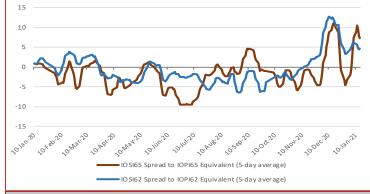

Iron Port Stock (FOT Qingdao)
IOPI58 58% Fe Fines RMB/t

1006

0 0.00%

January 15th, 2021

Iron Ore Seaborne (CFR Qingdao)
IOSI62 62% Fe Fines USD/dmt

174.40

0.85 0.49%

January 15th, 2021

Iron Ore Seaborne (CFR Qingdao)
IOSI65 65% Fe Fines USD/dmt

194.65

1.85 0.96%

January 15th, 2021

Iron Ore Port Stock (FOT Qingdao) IOPLI 62.5% Fe Lump RMB/t

1389

84 6.44%

Week Ending January 15th, 2021