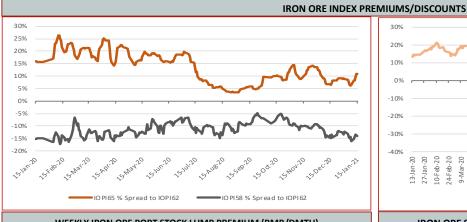

| Jingtang  | 0.0             | 0.00               | Majishan                                             | 0.00                    | 0.00                      | Taicang                                               | -60.00 | 0.00   |
| Dalian     | -65.00                   | 0.00                                                                                                                                                                                          | Lanqiao   | 0.0             | 0.00               | Qingdao                                              | 0.00                    | 0.00                      | Tianjin                                               | -5.00  | 0.00   |













### TOTAL IRON ORE INVENTORIES AT CHINA PORTS (MILLION TONNES)



|   |            | FUTURE TRADING—FRONT MONTH CLOSING PRICE