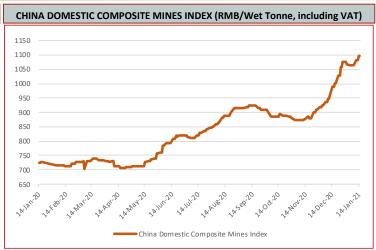

|                                       | 10.93%           | 5                | IOSI65                                            |                                        | 65% Fe F              | ines              |                   | 20.25                                  |                                                                             | 11.61                  | %                  |





| IRON ORE BRAND SPOT PRICE ASSESMENTS |       |                |                |                         |        |                          |                |  |  |  |  |
|--------------------------------------|-------|----------------|----------------|-------------------------|--------|--------------------------|----------------|--|--|--|--|
| January 15th, 2021                   | PORT  | STOCK INDEX (F | RMB/WT)        | January 15th, 2021      | SEABO  | SEABORNE INDEX (USD/DMT) |                |  |  |  |  |
|                                      | Price | Change         | Diff to IOPI62 |                         | Price  | Change                   | Diff to IOSI62 |  |  |  |  |
| Roy Hill                             | 1134  | 5              | -37            | Roy Hill