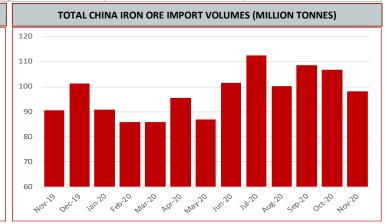

### **Inventory Levels**

Iron Ore Inventory at Chinese Ports (35) million tonnes

118.12

1.23 1.05%

Week Ending January 15th, 2021

Steel Inventory in China million tonnes

11.00

0.59 5.67%