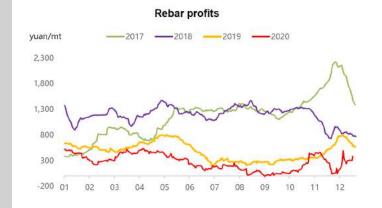

0.89

January 14th, 2021

Steel Rebar (China Domestic) RMB/t

**Steel Price** 

4490

10 0.22%

Week Ending January 8th, 2021