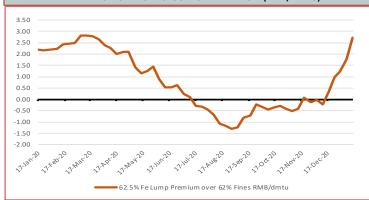

Iron Ore Seaborne (CFR Qingdao)
IOSI65 65% Fe Fines USD/dmt

194.65

1.85 0.96%

January 15th, 2021

Iron Ore Port Stock (FOT Qingdao) IOPLI 62.5% Fe Lump RMB/t

1389

84 6.44%

Week Ending January 15th, 2021