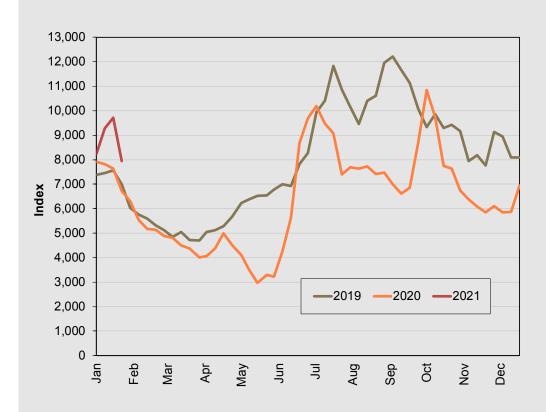

## 1ST **FEBRUARY** 2021

| The SSV Atlantic Canosize Index                                                                                                                                                                                                                              |                          |             |        | 25/01/2021 | 01/02/2021 |
|--------------------------------------------------------------------------------------------------------------------------------------------------------------------------------------------------------------------------------------------------------------|--------------------------|-------------|--------|------------|------------|
| The SSY Atlantic Capesize Index<br>dropped sharply by 1,772 points week-<br>on-week to 7,949. There were steep<br>declines of \$13,250/day and \$14,000/<br>day in the round-voyage and fronthaul<br>rates to a respective \$23,250/day and<br>\$32,250/day. | Trade                    | Cargo Size  | Weight | \$/t       | \$/t       |
|                                                                                                                                                                                                                                                              | NARVIK/ROTTERDAM         | 150,000/10% | 10.0%  | 5.90       | 4.65       |
|                                                                                                                                                                                                                                                              | TUBARAO/ROTTERDAM        | 160,000/10% | 10.0%  | 10.60      | 8.35       |
|                                                                                                                                                                                                                                                              | RICHARDS BAY/ROTTERDAM   | 150,000/10% | 10.0%  | 10.80      | 8.55       |
|                                                                                                                                                                                                                                                              | HAMPTON ROADS/ROTTERDAM  | 120,000/10% | 10.0%  | 15.05      | 12.90      |
|                                                                                                                                                                                                                                                              | PUERTO BOLIVAR/ROTTERDAM | 150,000/10% | 10.0%  | 14.15      | 11.50      |
|                                                                                                                                                                                                                                                              | NOUADHIBOU/QINGDAO       | 140,000/10% | 10.0%  | 20.00      | 18.00      |
|                                                                                                                                                                                                                                                              | TUBARAO/JAPAN            | 160,000/10% | 10.0%  | 18.85      | 16.85      |
| For more information contact David<br>Beard/Derek Langston                                                                                                                                                                                                   | TUBARAO/QINGDAO          | 160,000/10% | 10.0%  | 19.25      | 17.25      |
|                                                                                                                                                                                                                                                              | T/C TRIP CONT/FAR EAST   | 180,000 DWT | 10.0%  | 7.81       | 5.45       |
|                                                                                                                                                                                                                                                              | T/C TRANSATLANTIC ROUND  | 180,000 DWT | 10.0%  | 6.16       | 3.93       |
|                                                                                                                                                                                                                                                              |                          |             | 100.0% |            |            |
| The Atlantic Capesize Index started at 5,000 points on 2 October 1989 and has since been subject to periodic up-<br>dating to reflect changing trade pat-<br>terns. The latest update was on 17 July 2015.                                                   | CALCULATED INDEX         |             |        | 9,721      | 7,949      |
|                                                                                                                                                                                                                                                              | Change on Previous Index |             |        | +444       | -1,772     |
|                                                                                                                                                                                                                                                              | Change on Four Weeks Ago |             |        | +2,782     | +792       |
|                                                                                                                                                                                                                                                              | Change on Previous Year  |             |        | +2,997     | +1,650     |
|                                                                                                                                                                                                                                                              | Change on Two Years Ago  |             |        | +2,151     | +951       |