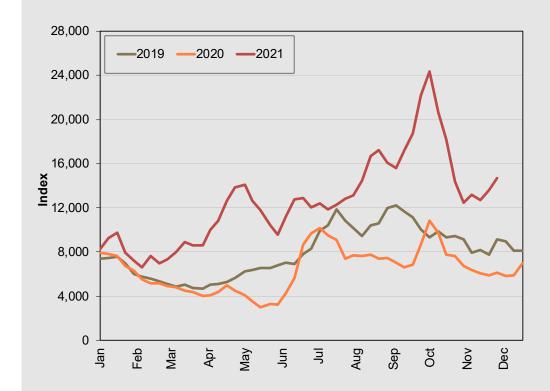

## **ATLANTIC**CAPESIZE INDEX

SIMPSON | SPENCE | YOUNG®

A 1,098 point weekly jump lifted the SSY Atlantic Capesize Index to the highest level since October at 14,680. There were increases of \$8,650/day and \$10,500/day in the round-voyage and fronthaul rates to \$46,650/day and \$63,250/day, respectively.

|                          |             |        | 29/11/2021 | 06/12/2021 |
|--------------------------|-------------|--------|------------|------------|
| Trade                    | Cargo Size  | Weight | \$/t       | \$/t       |
| NARVIK/ROTTERDAM         | 150,000/10% | 10.0%  | 8.90       | 9.60       |
| TUBARAO/ROTTERDAM        | 160,000/10% | 10.0%  | 16.00      | 16.80      |
| RICHARDS BAY/ROTTERDAM   | 150,000/10% | 10.0%  | 15.55      | 16.40      |
| HAMPTON ROADS/ROTTERDAM  | 120,000/10% | 10.0%  | 19.65      | 21.25      |
| PUERTO BOLIVAR/ROTTERDAM | 150,000/10% | 10.0%  | 16.45      | 18.05      |
| NOUADHIBOU/QINGDAO       | 140,000/10% | 10.0%  | 34.00      | 35.35      |
| TUBARAO/JAPAN            | 160,000/10% | 10.0%  | 27.40      | 28.75      |
| TUBARAO/QINGDAO          | 160,000/10% | 10.0%  | 27.80      | 29.15      |
| T/C TRIP CONT/FAR EAST   | 180,000 DWT | 10.0%  | 8.91       | 10.68      |
| T/C TRANSATLANTIC ROUND  | 180,000 DWT | 10.0%  | 6.42       | 7.88       |
|                          |             | 100.0% |            |            |
| CALCULATED INDEX         |             |        | 13,582     | 14,680     |
| Change on Previous Index |             |        | +869       | +1,098     |
| Change on Four Weeks Ago |             |        | -818       | +2,213     |
| Change on Previous Year  |             |        | +7,483     | +8,834     |
| Change on Two Years Ago  |             |        | +5,813     | +5,557     |

## SSY Atlantic Capesize Index