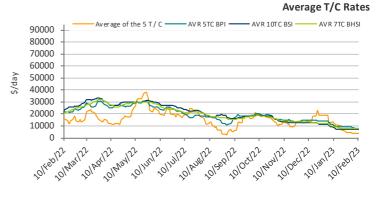

Cape 5TC averaged \$ 3,772/day, down - 6.70% w-o-w. The transatlantic earnings increased by \$111/day with transpacific ones declining by \$ 159/ day, bringing transatlantic earnings premium over transpacific to \$2,652/ day.

Panamax 5TC averaged \$ 7,838/day, down -14.08 % w-o-w. The transatlantic earnings decreased by \$1,175/day while transpacific earnings declined by \$522/day. As a result, the transpacific earnings premium to the transatlantic widened to \$3,218/day.

Supramax 10TC averaged \$ 7,176/day, down - 3.34% w-o-w, while the Handysize 7TC averaged \$ 7,853/day, up + 0.39% w-o-w .