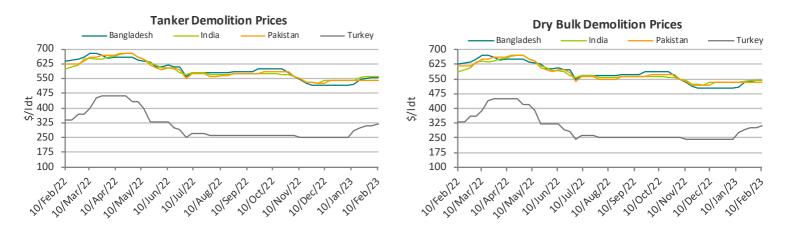

#### Demolition (Wet: Stable + / Dry: Stable +)

The market in general is firmer as there are increased flows of tonnage for breakers, with India still being the top destination, as Pakistan and Bangladesh are having financial problems and Turkey is devastated by two huge earthquakes and the humanitarian crisis that followed. The increased tonnage is mainly from containers and bulkers as rates are dipping after the Chinese New Year festivities. In India, the budget announcement by the government did not boost steel prices as expected while breakers' offers were stable w-o-w. In Pakistan, the government and the IMF still cannot reach a deal and thus the country is out of the market. Local breakers are trying to acquire credit lines via Middle Eastern banks while the USD/PKR is at 267.02 supporting the steel price rise. In Bangladesh, the financial situation is slightly better than Pakistan. Only selected breakers can open L/Cs and despite the demand that exists, the restrictions lead owners to India. Talks between the IMF and government are for USD 2 - 3 billion, but more money is needed and local breakers are hoping for resolution, to benefit from the increased prices. In Turkey, the devastating back to back earthquakes caused a humanitarian crisis pushing local breakers to the sideline for now.