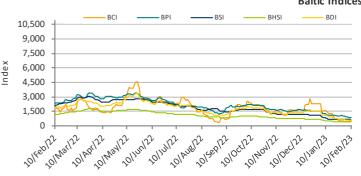

# Intermodal 🔄

|      |       |                  | Ba    | ltic Indic | es    |        |       |       |
|------|-------|------------------|-------|------------|-------|--------|-------|-------|
|      | 10/0  | 2/23             | 03/0  | 2/23       | Point | \$/day | 2021  | 2020  |
|      | Index | \$/day           | Index | \$/day     | Diff  | ±%     | Index | Index |
| BDI  | 602   |                  | 621   |            | -19   |        | 2,921 | 1,066 |
| BCI  | 486   | \$4 <i>,</i> 033 | 429   | \$3,561    | 57    | 13.3%  | 3,974 | 1,742 |
| BPI  | 864   | \$7,779          | 940   | \$8,456    | -76   | -8.0%  | 2,972 | 1,103 |
| BSI  | 628   | \$6,909          | 682   | \$7,501    | -54   | -7.9%  | 2,424 | 746   |
| BHSI | 436   | \$7,844          | 436   | \$7,846    | 0     | 0.0%   | 1,424 | 447   |

### Chartering

The return from the CNY holidays has yet to deliver any meaningful recovery on the dry bulk market for another week. With an increase of 13.3% wo-w the Capesize average earnings ended up at the unhealthy level of \$4,033 per day. The sentiment was uninspiring for the rest of the sizes as well, with all routes closing the week with discounts with the exception of the Pacific Handysize activity where owners managed to increase their market share albeit at weak levels. Looking forward, we should keep monitoring Chinese demand recovery and to what extent improved sentiment will affect seaborne activity in March. However, given the volatility that prevails in the paper market, optimism remains reserved for a strong spike in rates with the concern now being whether the bottom has been found or there is further room for declines in February.