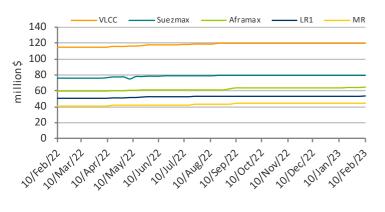

**Tanker Market** 

| Indicative Market Values (\$ Million) - Tankers |          |               |               |      |      |      |      |  |  |  |  |  |
|-------------------------------------------------|----------|---------------|---------------|------|------|------|------|--|--|--|--|--|
| Vessel 5y                                       | rs old   | Feb-23<br>avg | Jan-23<br>avg | ±%   | 2021 | 2020 | 2019 |  |  |  |  |  |
| VLCC                                            | 300KT DH | 99.0          | 98.8          | 0.3% | 69.7 | 71.5 | 72.1 |  |  |  |  |  |
| Suezmax                                         | 150KT DH | 67.0          | 67.0          | 0.0% | 46.7 | 49.9 | 51.0 |  |  |  |  |  |
| Aframax                                         | 110KT DH | 62.0          | 61.9          | 0.2% | 38.7 | 38.8 | 38.3 |  |  |  |  |  |
| LR1                                             | 75KT DH  | 47.0          | 47.0          | 0.0% | 31.2 | 30.7 | 31.3 |  |  |  |  |  |
| MR                                              | 52KT DH  | 41.0          | 41.0          | 0.0% | 27.6 | 27.5 | 28.6 |  |  |  |  |  |