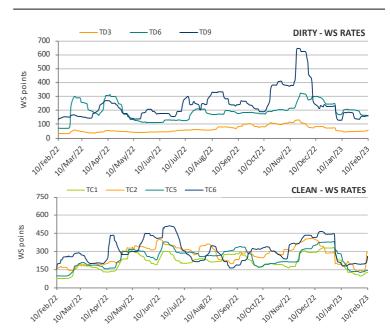

#### Chartering

The VLCC segment continued its upward trajectory last week. The flurry of new cargoes in the Atlantic market has squeezed tonnage supply, thus boosting owners' earnings. Rates were kept firm in the MEG region as charterers are closing their outstanding third-decade stems. Indeed, on Friday, the surplus of VLCCs in the MEG sunk to a 6-year seasonal low, with the excess of VLCCs at 16% compared to cargoes, while the 5-year seasonal average stands at 31% for 1Q. TD3C closed the week on the WS60.1 mark. up by WS9.6 w-o-w. The sentiment was kept firm in the West amid a strengthening WAF market, as well as a steady recovery in the US Gulf. The week closed at WS60.1 on TD15, while the TD22 rate surged \$900,000 w-ow to \$8.41 million. On the Suezmax front, rates moved sideways. Bad weather conditions in Europe have provided some support to the segment. However, the deadly earthquake in Turkey has caused disruptions in the port of Ceyhan, hence leaving a flurry of spot vessels in the Med. TD6 closed the week at WS162.5, down by WS2.78 w-o-w. Yet, as Suezmaxes have "cannibalized" Aframaxes' share of Med cargoes, owners maintained a positive outlook for the near term. The Aframax market has sustained another mediocre week, amid long lists in the East and disruptions in loadings from the port of Ceyhan. Competition from the Suezmaxes in the Med has exerted more pressure on the market with TD19 losing WS11.44 w-o-w.

VLCC T/C earnings averaged \$ 18,011/day, up +\$8,064/day w-o-w and closed off the week at the \$22,057/day mark.

Suezmax T/C earnings averaged \$ 63,088/day, down - \$114/day w-o-w. On the Aframax front, T/C earnings averaged \$ 51,341/day, down - \$5,581/day w-o-w.