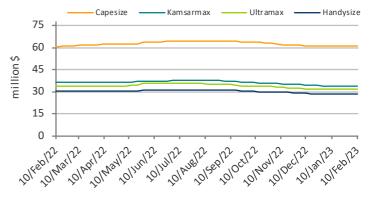

### Indicative Market Values (\$ Million) - Bulk Carriers

| Vessel 5 yr  | s old | Feb-23 avg | Jan-23 avg | ±%   | 2021 | 2020 | 2019 |
|--------------|-------|------------|------------|------|------|------|------|
| Capesize     | 180k  | 35.5       | 35.5       | 0.0% | 36.6 | 27.6 | 30.8 |
| Capesize Eco | 180k  | 43.0       | 43.0       | 0.0% | 43.1 | 36.1 | 38.8 |
| Kamsarmax    | 82K   | 30.5       | 30.5       | 0.0% | 29.8 | 23.2 | 24.5 |
| Ultramax     | 63k   | 28.0       | 28.0       | 0.0% | 26.4 | 19.4 | 22.6 |
| Handysize    | 37K   | 24.0       | 24.0       | 0.0% | 21.4 | 16.1 | 17.4 |